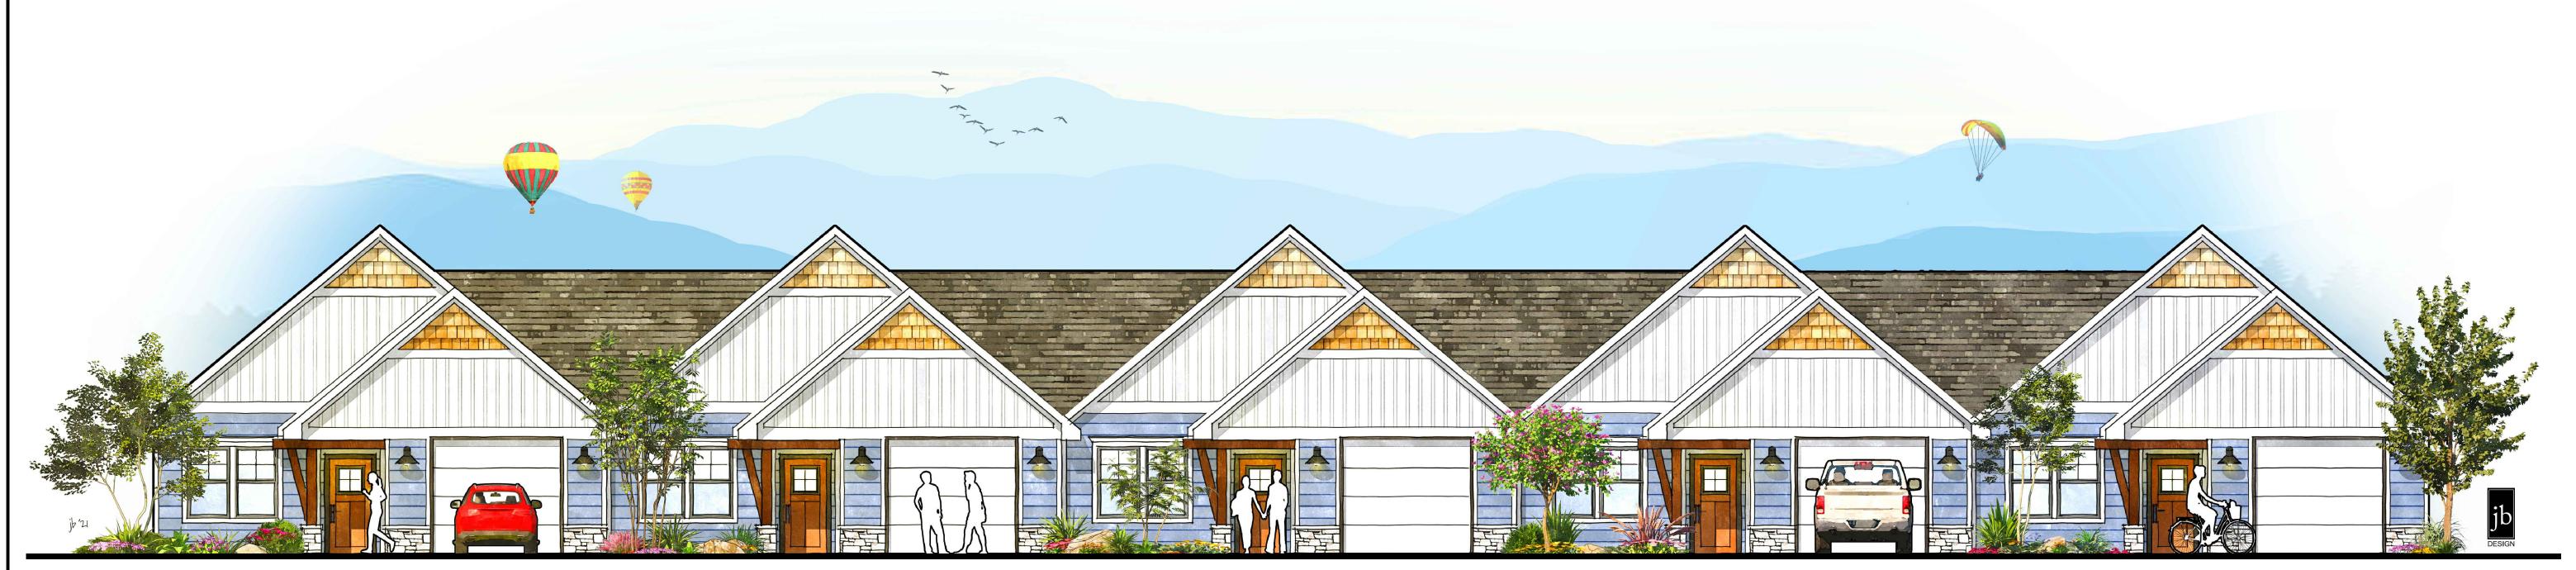

## the Sinforosa 1,167 sf

Single-level living at its best. No stairs, no cares! The Sinforosa is a simple luxury. With granite counters, stainless steel appliance equipped corner kitchen, and home chef coziness with pantry and all the conveniences a gourmet cook demands and dining area. It's ready for your Bon Appetite! All are connected to a large vaulted open and airy living area with a convenient office nook and generoussized hide-away laundry room. The atmosphere is a complete home! On opposite corners and allowing total privacy, are a bedroom and master suite. The master suite has completely private full bath luxury quarters, a walk-in closet, and tons of space. It truly is a retreat to renew and relax. The bedroom on the opposite end has ample closet space and easy access to a full bathroom with a linen closet and quartz vanity. The generous space between bedrooms with an open concept living area in between allows complete privacy for life together. You will definitely want to take your inside to the outside and enjoy nature in the spacious yard! The Sinforosa is simple luxury living just waiting to call you home!