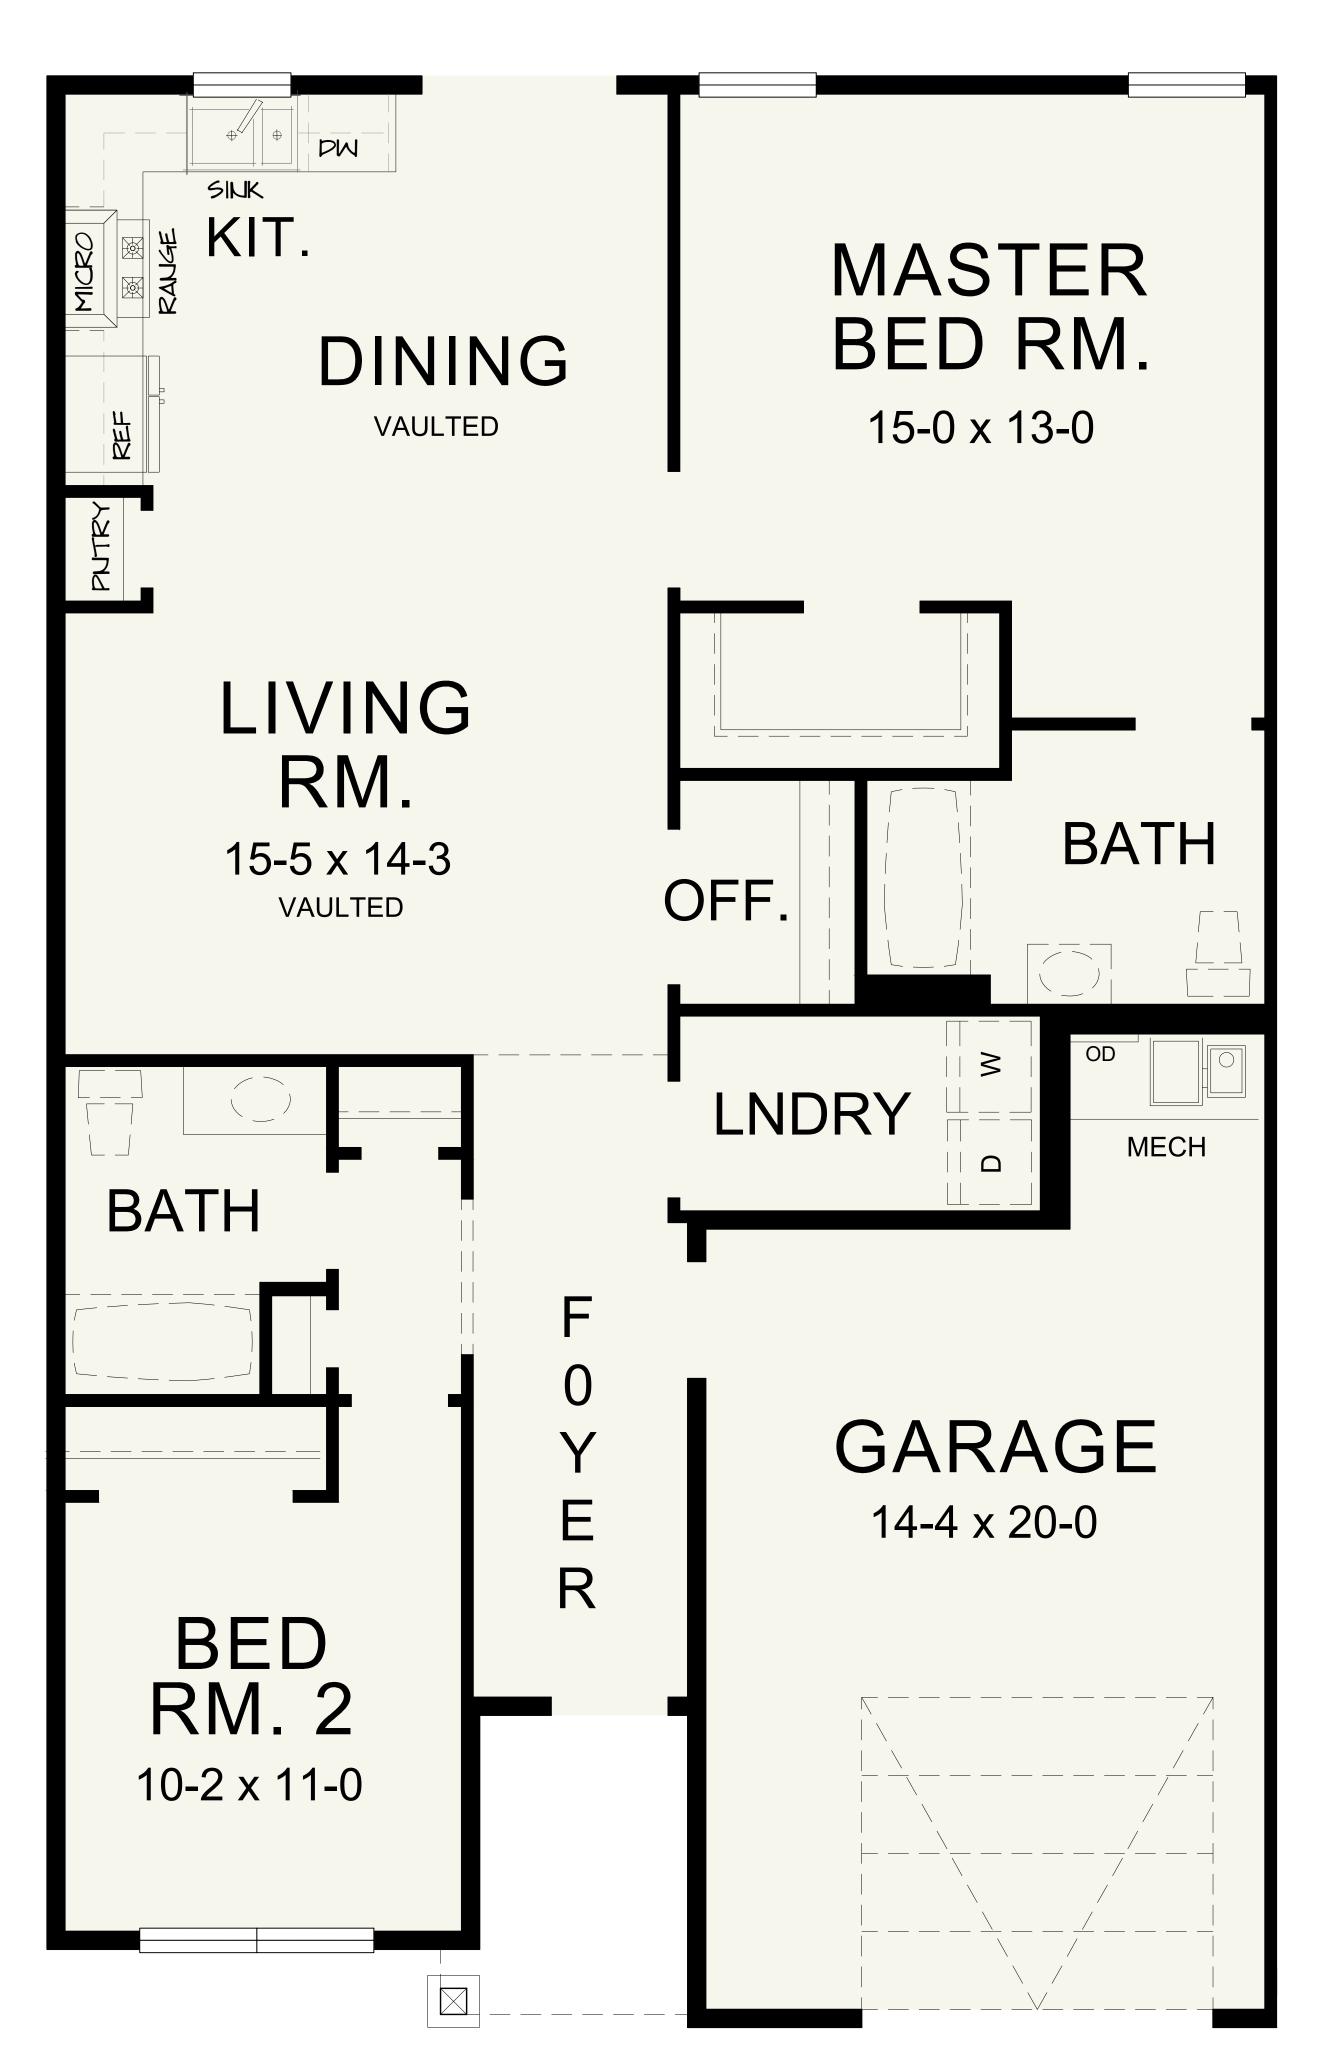

## the Sinforosa 1,167 sf

Single-level living at its best. No stairs, no cares! The Sinforosa is a simple luxury. With granite counters, stainless steel appliance equipped corner kitchen, and home chef coziness with pantry and all the conveniences a gourmet cook demands and dining area. It's ready for your Bon Appetite! All are connected to a large vaulted open and airy living area with a convenient office nook and generoussized hide-away laundry room. The atmosphere is a complete home! On opposite corners and allowing total privacy, are a bedroom and master suite. The master suite has completely private full bath luxury quarters, a walk-in closet, and tons of space. It truly is a retreat to renew and relax. The bedroom on the opposite end has ample closet space and easy access to a full bathroom with a linen closet and quartz vanity. The generous space between bedrooms with an open concept living area in between allows complete privacy for life together. You will definitely want to take your inside to the outside and enjoy nature in the spacious yard! The Sinforosa is simple luxury living just waiting to call you home!