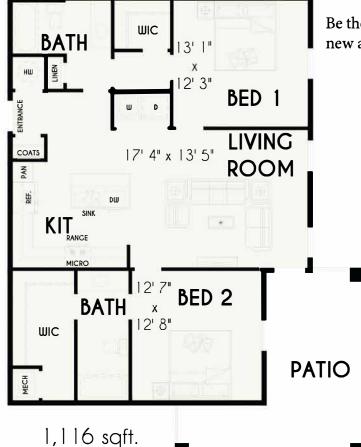

## Two Bedroom: Mesa Plan

- 2 Bedrooms 2 Bathrooms
- Maple, Contemporary Cabinets
- Luxe stainless steel appliances
- Washer & Dryer included
- Spacious Closets
- Expansive Patio or Balcony with stunning views
- High-speed Fiber Internet: wired and WIFI available
- Central A/C wtih
- Programmable thermostat
- Extra on-site storage available
- Chefs Kitchen with island •